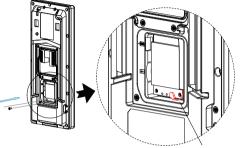

# Step 4: Install LTE Module

1、Take out LTE module and the two M2 x 4 Machine screws.

2、Fit LTE module into the corresponding socket base with its "U" slot end facing towards the base and the other end with main terminal facing in opposite direction.

3. Lock the LTE module onto the back cover using two M2 x 4 Machine screws, and press the Coaxial cable terminal into the socket marked with "MAIN" on the module.

Coaxial cable terminal