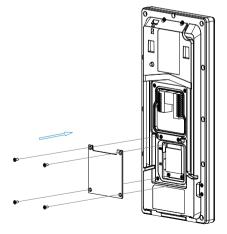

# Step 5: Lock the Back cover

1、Lock the back cover back onto its corresponding position.

2、Installation completed.