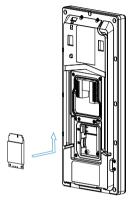

# Step 5: Lock the Back cover

1、Lock the back cover back onto its corresponding position.

2、Installation completed.