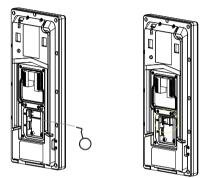

## Step 2: Install SIM Card

1、Take out SIM card extractor, and insert it into the card tray hole properly to take out the card tray.

 $2 \mathsf{_{N}}$  Put the SIM card on the card tray and push it back to the card slot.

Step 3: Install TF Card (Note: Skip this step, if you do not need the TF card.)

1、Take out TF card and insert it into its corresponding slot on the device in the direction as indicated by the arrow.