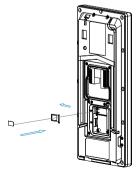

# Step 4: Install LTE Module

1、Take out LTE module and the two M2 x 4 Machine screws.

2、Fit LTE module into the corresponding socket base with its "U" slot end facing towards the base and the other end with main terminal facing in opposite direction.

3. Lock the LTE module onto the back cover using two M2 x 4 Machine screws, and press the Coaxial cable terminal into the socket marked with "MAIN" on the module.

Coaxial cable terminal