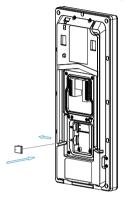

#### Step 1: Remove Back Cover

1、Take out E18/A07 Door phone.

2、Remove the the back cover of the device.

## Step 2: Install SIM Card

1、Take out SIM card extractor, and insert it into the card tray hole properly to take out the card tray.

 $2 \mathsf{_{N}}$  Put the SIM card on the card tray and push it back to the card slot.

Step 3: Install TF Card (Note: Skip this step, if you do not need the TF card.)

1、Take out TF card and insert it into its corresponding slot on the device in the direction as indicated by the arrow.