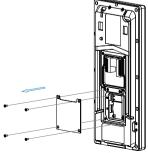

#### Step 1: Remove Back Cover

1、Take out E18/A07 Door phone.

2、Remove the the back cover of the device.