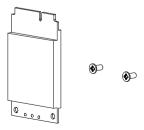

# Step 4: Install LTE Module

1、Take out LTE module and the two M2 x 4 Machine screws.

2、Fit LTE module into the corresponding socket base with its "U" slot end facing towards the base and the other end with main terminal facing in opposite direction.

3. Lock the LTE module onto the back cover using two M2 x 4 Machine screws, and press the Coaxial cable terminal into the socket marked with "MAIN" on the module.

Coaxial cable terminal