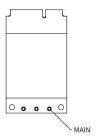

3. Lock the LTE module onto the back cover using two M2 x 4 Machine screws, and press the Coaxial cable terminal into the socket marked with "MAIN" on the module.

Coaxial cable terminal